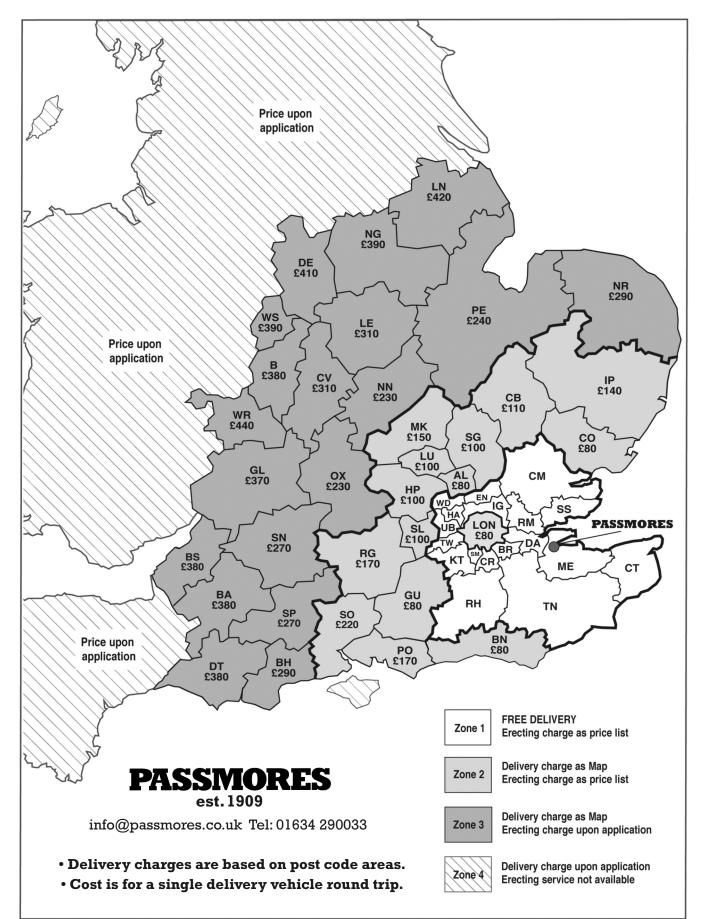

**Delivery Cost:** Please see postcode map on reverse of order form. The prices shown are for a single delivery vehicle round trip. We may quote higher delivery costs for larger buildings i.e. multiple loads or artic by national haulier.

Site Access: Most buildings are delivered on 2 axle

rigid vehicles (9.5m long x 2.5m wide x 3.0m high).Larger buildings and those to zones 3 & 4 (see map) may be delivered by 12m artic. Unloading will be to nearest point to metaled road. If Passmores is erecting we will carry components up to 20m from delivery point. If carry is further than 20m we can bring a 4x4 at extra cost to transfer components from delivery vehicle to site but this **must be** arranged in advance. We will only drive off road at customers risk and provided a tractor is available for towing.

**Erection Service:** Catalogue prices apply to buildings in zones 1 & 2 (see map). Price is based on delivery vehicle access within 20m, foundations as our drawing and availability of 240v 13amp electricity.

# 3. DELIVERY CHARGES MAP