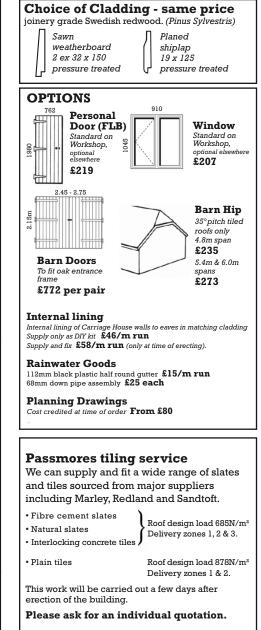

| Choice of Cladding - same price                                                                                                           |
|-------------------------------------------------------------------------------------------------------------------------------------------|
| joinery grade Swedish redwood. (Pinus Sylvestris)                                                                                         |
| Sawn Planed                                                                                                                               |
| weatherboard shiplap                                                                                                                      |
| 2 ex 32 x 150 19 x 125                                                                                                                    |
| pressure treated pressure treated                                                                                                         |
| Le -                                                                                                                                      |
|                                                                                                                                           |
| GARAGE OPTIONS                                                                                                                            |
| 762 910                                                                                                                                   |
| Personal<br>Door (FLB)     Window       Can be fitted<br>to any wall<br>panel<br>\$219     Can be fitted<br>to any wall<br>panel<br>\$207 |
| 2.438 2.136/2.438                                                                                                                         |
|                                                                                                                                           |
| 8'Wide Timber Metal Up & Over Door                                                                                                        |
| Garage Doors Replaces 7' wide timber doors                                                                                                |
| Replaces     7' wide metal     £143       7' wide doors     £116     \$271                                                                |
| 7' wide doors £116 8' wide metal £271                                                                                                     |
| Barn Hip<br>35° pitch tiled roofs only<br>Up to 4.8m span - 1 truss cut back<br>£235<br>5.4m - 7.2 spans - 2 truss cut back<br>£273       |
| Rainwater Goods112mm black plastic half round gutter68mm down pipe assembly£25 each                                                       |
| Planning Drawings                                                                                                                         |
| Cost credited at time of order <b>From £80</b>                                                                                            |
|                                                                                                                                           |
|                                                                                                                                           |

#### **Passmores tiling service**

We can supply and fit a wide range of slates and tiles sourced from major suppliers including Marley, Redland and Sandtoft.

Fibre cement slates Natural slates Interlocking concrete tiles Plain tiles Roof design load 685N/m<sup>2</sup> Delivery zones 1, 2 & 3. Roof design load 878N/m<sup>2</sup> Delivery zones 1 & 2.

will be carried out a few days after

rection of the building.

Please ask for an individual quotation.